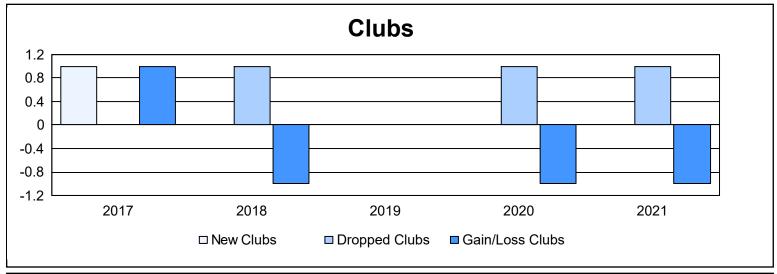

District 107 M As of June 2021 Cumulative

| Year      | New<br>Clubs | Dropped<br>Clubs | Gain/<br>Loss<br>Clubs | New<br>Members | Charter<br>Members | Reinstate<br>Members | Transfer<br>Members | Total<br>Member<br>Added | Total<br>Members<br>Dropped | Gain/<br>Loss<br>Members |
|-----------|--------------|------------------|------------------------|----------------|--------------------|----------------------|---------------------|--------------------------|-----------------------------|--------------------------|
| 2016-2017 | 1            | 0                | 1                      | 117            | 30                 | 1                    | 4                   | 152                      | 120                         | 32                       |
| 2017-2018 | 0            | 1                | -1                     | 72             | 0                  | 2                    | 4                   | 78                       | 171                         | -93                      |
| 2018-2019 | 0            | 0                | 0                      | 75             | 1                  | 1                    | 8                   | 85                       | 132                         | -47                      |
| 2019-2020 | 0            | 1                | -1                     | 53             | 3                  | 0                    | 4                   | 60                       | 155                         | -95                      |
| 2020-2021 | 0            | 1                | -1                     | 49             | 0                  | 1                    | 7                   | 57                       | 126                         | -69                      |
| Average   | 0            | 1                | 0                      | 73             | 7                  | 1                    | 5                   | 86                       | 141                         | -54                      |